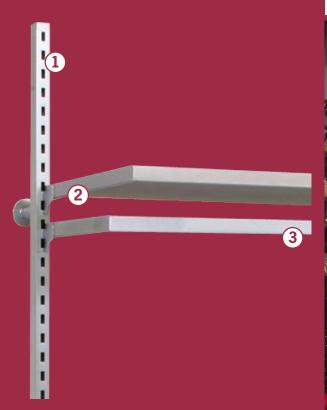

## **Nerchandising & Display System**

A stylish and economical merchandising program engineered to meet the everchanging needs of today's dynamic, retail environment.

- 1 Nova™ upright post. 32mm SQ, 40mm pitch, block slot, 2400mmL and 3000mmL flush or wall mounted options available.
- 2 Merchandise support accessories fit directly into the upright post slot and adjust vertically at 40mm intervals.
- 3 The system incorporates a comprehensive range of merchandise, support hardware, which can be configured to suit almost any display requirement.

#### Interchangeable fittings & hardware

Engineered for flexibility and ease of use the Nova<sup>™</sup> merchandising system incorporates a range of fully interchangeable support hardware, which slot directly into the upright profile and adjust vertically at 40mm intervals.