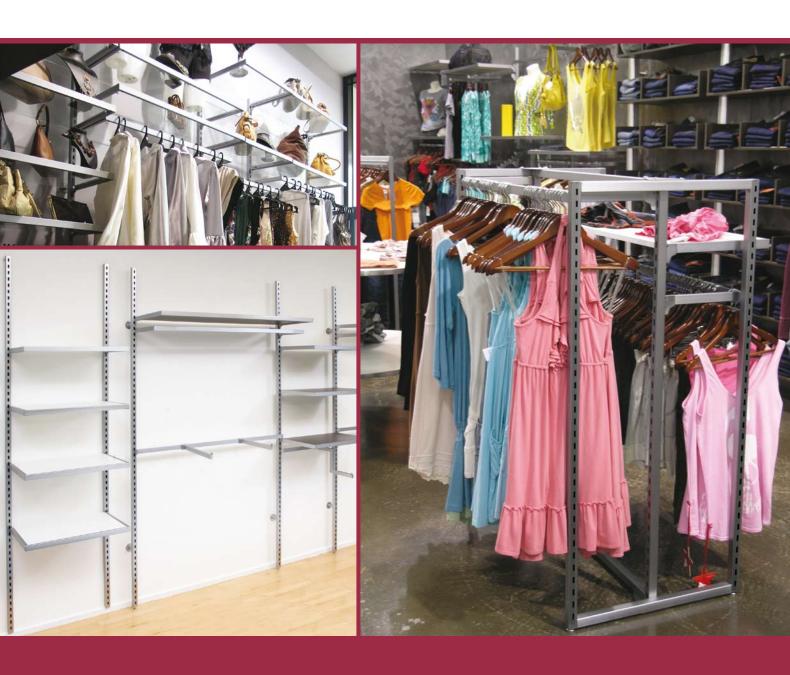

### Freestanding display options

Providing "all round" merchandising flexibility the system also incorporates 2, 3 and 4 way freestanding display options.

600mm, 1000mm and 1200mm system, support hardware interchanges directly from the Nova™ upright post to fit the centre display units.

As with the wall system, accessories can then be placed into the freestanding unit and adjusted vertically at 40mm intervals.