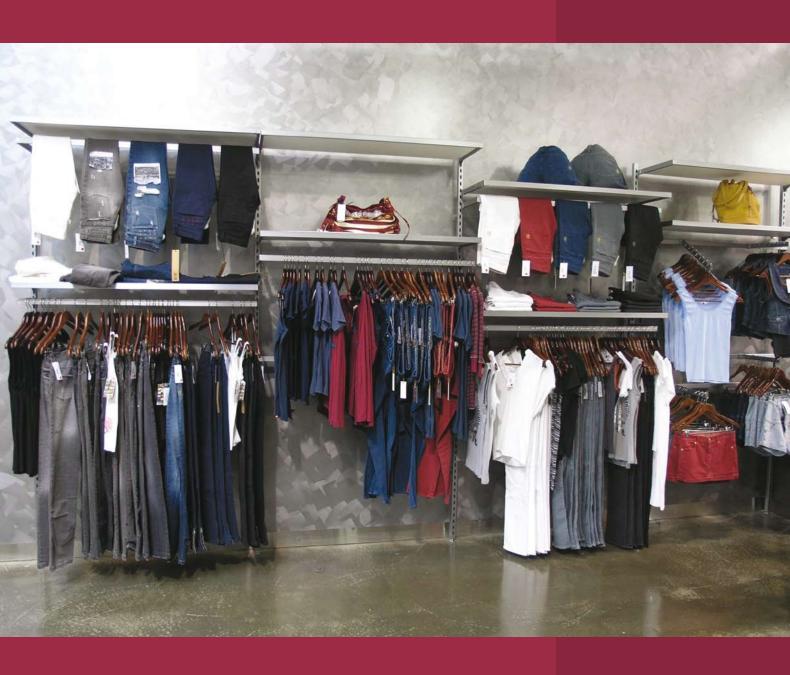

## **Nerchandising & Display System**

A stylish and economical merchandising program engineered to meet the everchanging needs of today's dynamic, retail environment.

- 1 Nova™ upright post. 32mm SQ, 40mm pitch, block slot, 2400mmL and 3000mmL flush or wall mounted options available.
- 2 Merchandise support accessories fit directly into the upright post slot and adjust vertically at 40mm intervals.
- 3 The system incorporates a comprehensive range of merchandise, support hardware, which can be configured to suit almost any display requirement.

### Versatility and style on a budget

Easy to install, use and configure. What more do we need to say? Well, perhaps we should also mention that this versatile merchandising system is also, incredibly cost effective!

Incorporating both wall mounted and freestanding display options the Nova™ merchandising system can be configured, or adapted to suit just about any display requirement.