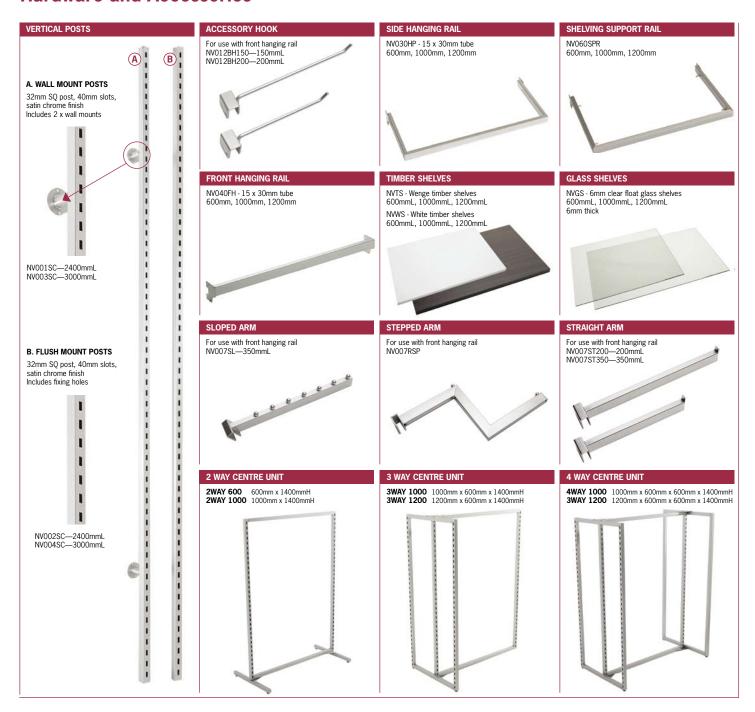

terchangeable support hardware, which slot directly into the upright profile and adjust vertically at 40mm intervals.

Upright posts are available in 2400mm or 3000mm lengths and can be flush or wall mounted onto a range of surface materials including; timber panels, plasterboard and masonry walls.

### Freestanding display options

Providing "all round" merchandising flexibility the system also incorporates 2, 3 and 4 way freestanding display options.

600mm, 1000mm and 1200mm system, support hardware interchanges directly from the Nova™ upright post to fit the centre display units.

As with the wall system, accessories can then be placed into the freestanding unit and adjusted vertically at 40mm intervals.



## **nova** Merchandising & Display System

#### **Hardware and Accessories**



#### **Technical Data**

- Nova™ posts, hardware and merchandise support accessories are finished in satin chrome.
- Polished chrome finish also available.
- Posts are supplied in 2400mm or 3000mm lengths and can be flush, or wall mounted onto a range of surface materials including; timber panels,
  plasterboard and masonry walls.
- Merchandise support accessories are fully interchangeable and adjust vertically at 40mm intervals.
- 2, 3 & 4 way centre units accommodate 1200mm, 1000mm and 600mm shelving and accessory options.