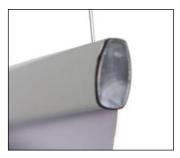

## BANNER PROFILE

Specifically designed for the suspension of large format graphics our innovative BANNER PROFILE features a unique fixing clamp, which securely holds images in place.

Available to suit a range of standard print formats, BANNER PROFILE can also be cut to size and supplied in custom lengths of up to 3000mmL.

OUR INNOVATIVE BANNER PROFILE

INCORPORATES A FIXING CLAMP TO SECURELY
HOLD IMAGES IN POSITION

| ARTICLE CODE | SIZE        |
|--------------|-------------|
| BP42         | 420mm       |
| BP60         | 600mm       |
| BP70         | 700mm       |
| BP90         | 900mm       |
| BP120        | 1200mm      |
| BP180        | 1800mm      |
| BP280        | 2800mm      |
| CUSTOM       | CUT TO SIZE |