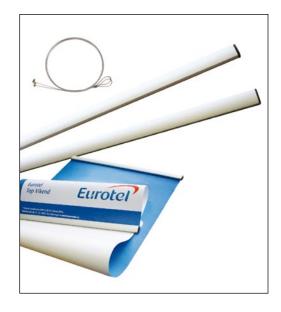

## BANNER PROFILE

Specifically designed for the suspension of large format graphics our innovative BANNER PROFILE features a unique fixing clamp, which securely holds images in place.

Available to suit a range of standard print formats, BANNER PROFILE can also be cut to size and supplied in custom lengths of up to 3000mmL.

A EACH SET CONTAINS 2 X 25MM ALUMINIUM, ANODISED BANNER PROFILES, 4 X BLACK PLASTIC END CAPS AND 1 X HANGING KIT CABLE, 1500MML

ACCOMMODATING A RANGE OF STANDARD
PRINT SIZES BANNER PROFILE CAN
ALSO BE SUPPLIED TO SUIT CUSTOM SIZE
REQUIREMENTS OF UP TO 3000MML

OUR INNOVATIVE BANNER PROFILE

INCORPORATES A FIXING CLAMP TO SECURELY
HOLD IMAGES IN POSITION

| ARTICLE CODE | SIZE        |
|--------------|-------------|
| BP42         | 420mm       |
| BP60         | 600mm       |
| BP70         | 700mm       |
| BP90         | 900mm       |
| BP120        | 1200mm      |
| BP180        | 1800mm      |
| BP280        | 2800mm      |
| CUSTOM       | CUT TO SIZE |