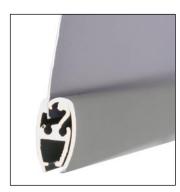

## BANNER PROFILE

Specifically designed for the suspension of large format graphics our innovative BANNER PROFILE features a unique fixing clamp, which securely holds images in place.

Available to suit a range of standard print formats, BANNER PROFILE can also be cut to size and supplied in custom lengths of up to 3000mmL.

OUR INNOVATIVE BANNER PROFILE

INCORPORATES A FIXING CLAMP TO SECURELY
HOLD IMAGES IN POSITION

| ARTICLE CODE | SIZE        |
|--------------|-------------|
| BP42         | 420mm       |
| BP60         | 600mm       |
| BP70         | 700mm       |
| BP90         | 900mm       |
| BP120        | 1200mm      |
| BP180        | 1800mm      |
| BP280        | 2800mm      |
| CUSTOM       | CUT TO SIZE |