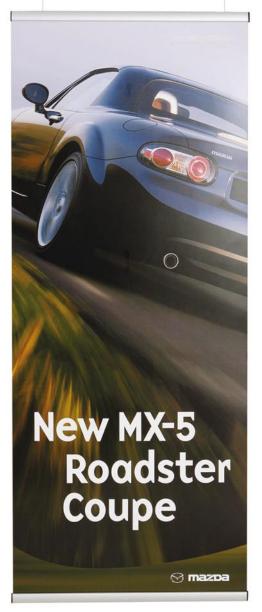

## BANNER PROFILE

Specifically designed for the suspension of large format graphics our innovative BANNER PROFILE features a unique fixing clamp, which securely holds images in place.

Available to suit a range of standard print formats, BANNER PROFILE can also be cut to size and supplied in custom lengths of up to 3000mmL.

OUR INNOVATIVE BANNER PROFILE

INCORPORATES A FIXING CLAMP TO SECURELY
HOLD IMAGES IN POSITION

| ARTICLE CODE | SIZE        |
|--------------|-------------|
| BP42         | 420mm       |
| BP60         | 600mm       |
| BP70         | 700mm       |
| BP90         | 900mm       |
| BP120        | 1200mm      |
| BP180        | 1800mm      |
| BP280        | 2800mm      |
| CUSTOM       | CUT TO SIZE |